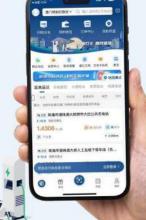

## Receive maximum MOP100 rebate!

Until 28 February 2025, customers newly apply for CEM e-Bill service will receive a rebate of MOP50 for each successful electricity contract application. Additionally, customers who apply for BNU Autopay service will receive an extra rebate of MOP50 for each contract, with a maximum rebate of MOP100.

To apply for CEM e-Bill and receive the rebate, you must scan the following promotional QR code, while for Autopay service, you can apply at the service counters of CEM Customer Service Centres or BNU branches, or via BNU website or BNU APP. Apply now!