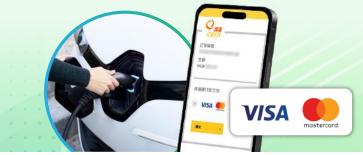

## Pay for EV charging with Visa and Mastercard

EV owners can pay for EV charging fees through VISA and MASTERCARD credit cards. Simply select "Credit Card" as payment method before starting charging, then select "VISA/MASTERCARD" and complete the credit card payment verification, and you are all set!

Note that we will pre-authorize MOP800 from your credit card and only the actual charging amount will be processed upon completing charging.